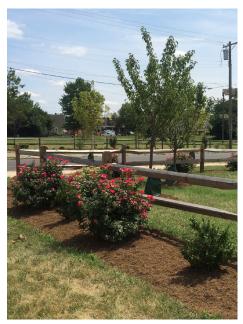

Perfectly planted street trees line 36th Street in East Camden.

**THE NJ TREE FOUNDATION** is a statewide non-profit organization dedicated to planting trees in New Jersey's urban communities. Since 2002, the NJ Tree Foundation has worked in the Camden area, improving the environment and transforming neighborhoods with more than 7,200 trees.