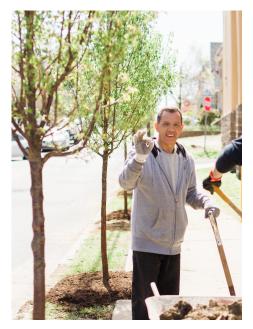

# **Trees along the Circuit**

New street trees bring smiles to the community during a tree planting at Urban Promise Ministries in 2016.

Cherry Trees and White Pines add beauty to a reclaimed lot on 2nd St. & Erie Street.