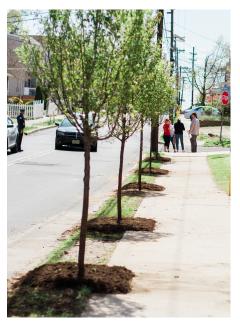

Perfectly planted street trees line 36th Street in East Camden.

**THE NJ TREE FOUNDATION** is a statewide non-profit organization dedicated to planting trees in New Jersey's urban communities. Since 2002, the NJ Tree Foundation has worked in the Camden area, improving the environment and transforming neighborhoods with more than 7,200 trees.